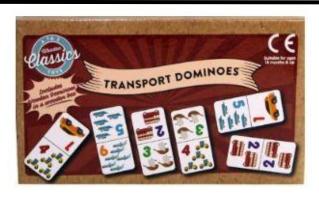

Wooden transport dominoes, FROM 18 MONTHS

| Single wrapped set             |       |  |
|--------------------------------|-------|--|
| Price each ex VAT when you buy |       |  |
| 1+ 12+                         |       |  |
| £2.20                          | £2.00 |  |