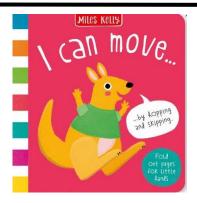

I can move book, FROM AGE ONE

WGT 91225

| Single book                    |       |  |
|--------------------------------|-------|--|
| Price each ex VAT when you buy |       |  |
| 1+ 12+                         |       |  |
| £2.50                          | £2.30 |  |

#### I can move book

#### WGT 91225

| Single wrapped book            |  |  |  |
|--------------------------------|--|--|--|
| Price each ex VAT when you buy |  |  |  |
| 1+ 12+                         |  |  |  |
| £2.50 £2.40                    |  |  |  |