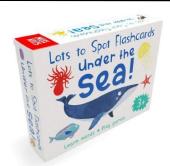

# Under the sea flash cards

# WGT 891133

| Single pack                    |       |
|--------------------------------|-------|
| Price each ex VAT when you buy |       |
| 1+                             | 12+   |
| £3.25                          | £3.00 |