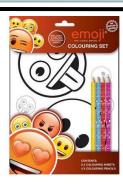

# Emoji colouring set

# WGT ECCST

| Single pack                    |       |
|--------------------------------|-------|
| Price each ex VAT when you buy |       |
| 1+                             | 12+   |
| £1.56                          | £1.44 |