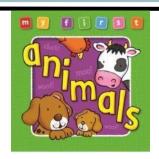

# Deluxe my first animal book

WHB 5566

| Single book                    |  |  |  |
|--------------------------------|--|--|--|
| Price each ex VAT when you buy |  |  |  |
| 1+ 12+                         |  |  |  |
| £3.00 £2.78                    |  |  |  |