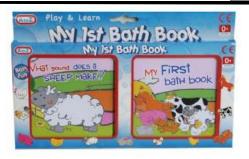

My 1st bath book, FROM BIRTH

WGT 63208

| Single wrapped book            |       |       |
|--------------------------------|-------|-------|
| Price each ex VAT when you buy |       |       |
| 1+                             | 12+   | 48+   |
| £2.00                          | £1.95 | £1.85 |