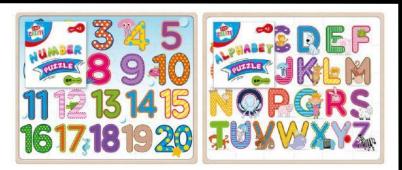

# Wooden puzzle

#### WGT ALPA

| Single puzzle                  |  |  |  |
|--------------------------------|--|--|--|
| Price each ex VAT when you buy |  |  |  |
| 1+ 24+ 48+                     |  |  |  |
| £1.30 £1.20 £1.10              |  |  |  |

# Alphabet blocks

#### WGT 5067

| Single set                     |  |  |
|--------------------------------|--|--|
| Price each ex VAT when you buy |  |  |
| 1+ 3+                          |  |  |
| £4.16 £3.84                    |  |  |