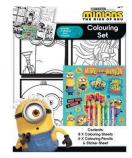

# Minions movie colouring set

#### WGT MSC ST2

| Single pack                    |       |
|--------------------------------|-------|
| Price each ex VAT when you buy |       |
| 1+                             | 12+   |
| £1.35                          | £1.25 |