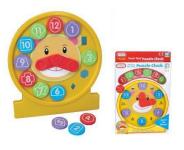

#### Tell the time clock, FROM 18 MONTHS

WGT 55064

| Single toy                     |  |  |
|--------------------------------|--|--|
| Price each ex VAT when you buy |  |  |
| 1+ 3+                          |  |  |
| £4.16 £3.84                    |  |  |