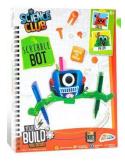

DIY Scribble bot

| Single wrapped set             |       |  |
|--------------------------------|-------|--|
| Price each ex VAT when you buy |       |  |
| 1+                             | 6+    |  |
| £3.50                          | £3.20 |  |