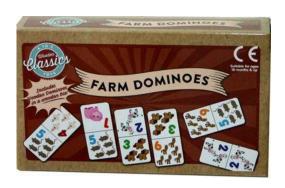

#### Wooden farm dominoes

WGT 62510

| Single wrapped set             |  |  |
|--------------------------------|--|--|
| Price each ex VAT when you buy |  |  |
| 1+ 12+                         |  |  |
| £2.20 £2.00                    |  |  |