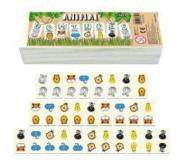

#### Mini wooden farm dominoes

# WGT L38818

| Single wrapped pack            |  |  |  |  |
|--------------------------------|--|--|--|--|
| Price each ex VAT when you buy |  |  |  |  |
| 1+ 24+ 48+                     |  |  |  |  |
| £1.80 £1.70 £1.60              |  |  |  |  |