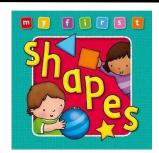

My 1<sup>st</sup> shapes book

WGT BKSHA

| Single wrapped book            |  |  |  |
|--------------------------------|--|--|--|
| Price each ex VAT when you buy |  |  |  |
| 1+ 12+ 48+                     |  |  |  |
| £1.50 £1.40 £1.30              |  |  |  |