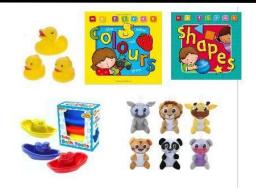

# assortments

50 toys for under 3's

# under 3s

I can eat book, FROM AGE ONE

WGT 91218

| Single book                    |       |  |
|--------------------------------|-------|--|
| Price each ex VAT when you buy |       |  |
| 1+ 12+                         |       |  |
| £2.50                          | £2.30 |  |

I can move book, FROM AGE ONE

WGT 91225

| Single book                    |       |  |
|--------------------------------|-------|--|
| Price each ex VAT when you buy |       |  |
| 1+ 12+                         |       |  |
| £2.50                          | £2.30 |  |

My 1<sup>st</sup> shapes book

WGT BKSHA

| Single wrapped book            |  |  |  |
|--------------------------------|--|--|--|
| Price each ex VAT when you buy |  |  |  |
| 1+ 12+ 48+                     |  |  |  |
| £1.50 £1.40 £1.30              |  |  |  |

#### Bath boats set, FROM BIRTH

| Single wrapped set of bath boats   |            |  |  |  |
|------------------------------------|------------|--|--|--|
| Price each set ex VAT when you buy |            |  |  |  |
| 1+                                 | 1+ 24+ 48+ |  |  |  |
| £1.60 £1.40 £1.26                  |            |  |  |  |

3 bath ducks, FROM BIRTH

| Single wrapped duck set        |  |  |  |
|--------------------------------|--|--|--|
| Price each ex VAT when you buy |  |  |  |
| 1+ 24+ 48+                     |  |  |  |
| £1.40 £1.30 £1.20              |  |  |  |

My 1<sup>st</sup> colours book