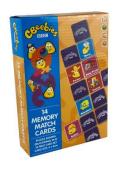

# Cbeebies memory match cards

### WGT 350143

| Single set                     |       |  |
|--------------------------------|-------|--|
| Price each ex VAT when you buy |       |  |
| 1+                             | 12+   |  |
| £1.30                          | £1.20 |  |