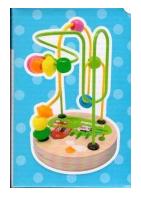

#### Wooden wire maze, FROM 18 MONTHS

WGT 351003

| Single wrapped toy             |       |       |
|--------------------------------|-------|-------|
| Price each ex VAT when you buy |       |       |
| 1+                             | 12+   | 24+   |
| £2.70                          | £2.38 | £2.19 |