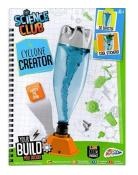

# DIY Cyclone creator

#### WGT 90037

| Single wrapped set             |       |
|--------------------------------|-------|
| Price each ex VAT when you buy |       |
| 1+                             | 6+    |
| £3.50                          | £3.20 |