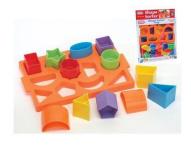

Shape sorter game, FROM 12 MONTHS

WGT 5306

| Single set                     |       |
|--------------------------------|-------|
| Price each ex VAT when you buy |       |
| 1+ 3+                          |       |
| £2.88                          | £2.56 |