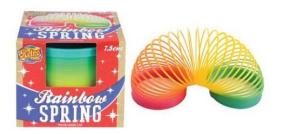

# Boxed rainbow spring

#### WGT N19051

| Single wrapped spring          |  |  |
|--------------------------------|--|--|
| Price each ex VAT when you buy |  |  |
| 1+ 12+ 24+                     |  |  |
| £1.30 £1.20 £1.10              |  |  |