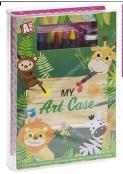

#### Art case set

#### WGT 380054

| Single wrapped art case        |
|--------------------------------|
| Price each ex VAT when you buy |
| 1+                             |
| £2.25                          |