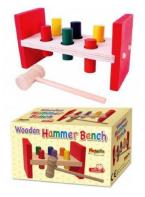

#### Wooden hammer bench, FROM 18 MONTHS

WGT 351731

| Single wrapped toy             |       |       |
|--------------------------------|-------|-------|
| Price each ex VAT when you buy |       |       |
| 1+                             | 12+   | 24+   |
| £3.60                          | £3.36 | £3.10 |