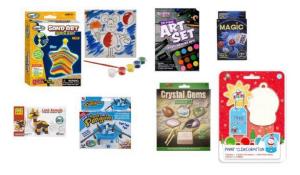

#### Art case set

24 piece art set

| Single art set                 |  |  |
|--------------------------------|--|--|
| Price each ex VAT when you buy |  |  |
| 1+ 12+                         |  |  |
| £1.60 £1.50                    |  |  |

Crystal gem excavation kit

Magic set

Crystal growing kit

WGT TY9521

| Single set                     |       |       |  |
|--------------------------------|-------|-------|--|
| Price each ex VAT when you buy |       |       |  |
| 1+ 12+ 24+                     |       |       |  |
| £1.77                          | £1.63 | £1.50 |  |