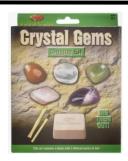

Crystal gem excavation kit

#### WGT 9518

| Single kit                     |  |  |
|--------------------------------|--|--|
| Price each ex VAT when you buy |  |  |
| 1+ 24+ 48+                     |  |  |
| £1.77 £1.63 £1.50              |  |  |