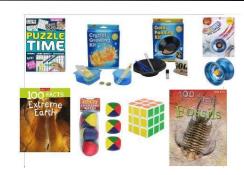

50 toys for 9+

#### WGT 509UC

| Box of 50 wrapped gifts        |        |  |
|--------------------------------|--------|--|
| Price each ex VAT when you buy |        |  |
| 1+ 6+                          |        |  |
| £70.00                         | £65.00 |  |