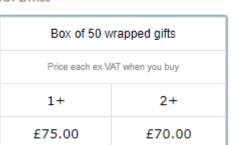

#### WGT BTH50

| Box of 50 wrapped gifts        |  |  |
|--------------------------------|--|--|
| Price each ex VAT when you buy |  |  |
| 1+ 2+                          |  |  |
| £75.00 £70.00                  |  |  |